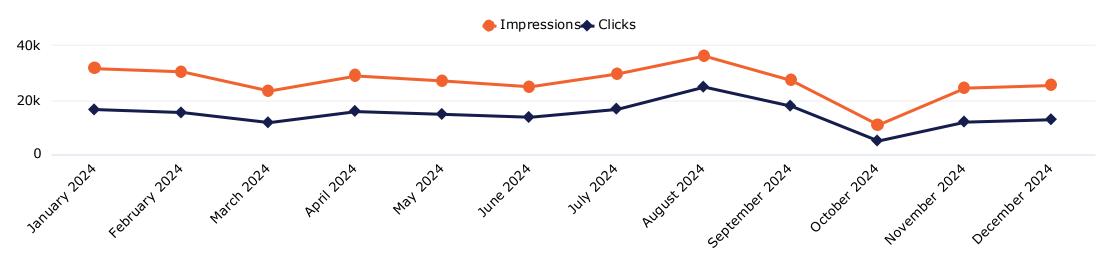

## PPC Performance

|                             |                |                   |                                                                                                         |                                                                                                    | Click Through                                                    | Average                                                                |                                                          | Website                                                                                       | Total                      |                                                                               | Average Cost                                                    |
|-----------------------------|----------------|-------------------|---------------------------------------------------------------------------------------------------------|----------------------------------------------------------------------------------------------------|------------------------------------------------------------------|------------------------------------------------------------------------|----------------------------------------------------------|-----------------------------------------------------------------------------------------------|----------------------------|-------------------------------------------------------------------------------|-----------------------------------------------------------------|
|                             | Budget         | Date              | Impressions                                                                                             | Clicks                                                                                             | Rate                                                             | CPC                                                                    | Calls                                                    | Engagement                                                                                    | Leads                      | Web Events                                                                    | Per Contact                                                     |
| Wallace State PPC 2024-2025 | Monthly Budget | Date Campaign Ran | Number of times text<br>ad is shown when a<br>search is being done<br>on a search engine like<br>Google | Number of times<br>a person has<br>clicked on the<br>text ad,<br>generating a visit<br>to the site | Average click<br>through rate on<br>text ads for all<br>keywords | Average cost<br>per click<br>per css all<br>keywords and<br>publishers | Number of calls<br>generated from<br>the PPC<br>campaign | Forms From<br>Landing Page<br>We Are Tracking<br>Completed, or<br>clicks to<br>apply/register | Calls +<br>Form<br>Submits | Total visits to<br>specific pages<br>we are<br>tracking<br>(summary<br>below) | Average cost per<br>contact (calls,<br>end form<br>submissions) |
|                             | \$1,800.00     | Jul-24            | 25,071                                                                                                  | 14,214                                                                                             | 56.69                                                            | \$0.13                                                                 | 420                                                      | 375                                                                                           | 795                        | 2,406                                                                         | \$2.26                                                          |
|                             | \$1,800.00     | Aug-24            | 33,257                                                                                                  | 23,017                                                                                             | 69.21                                                            | \$0.08                                                                 | 737                                                      | 203                                                                                           | 940                        | 2,666                                                                         | \$1.91                                                          |
|                             | \$1,800.00     | Sep-24            | 27,527                                                                                                  | 18,046                                                                                             | 65.56                                                            | \$0.10                                                                 | 218                                                      | 603                                                                                           | 821                        | 1,738                                                                         | \$2.19                                                          |
|                             | \$1,800.00     | Oct-24            | 28,138                                                                                                  | 17,396                                                                                             | 61.82                                                            | \$0.10                                                                 | 235                                                      | 659                                                                                           | 894                        | 2,182                                                                         | \$2.01                                                          |
|                             | \$1,800.00     | Nov-24            | 31,309                                                                                                  | 15,726                                                                                             | 50.23                                                            | \$0.11                                                                 | 257                                                      | 788                                                                                           | 1,045                      | 2,457                                                                         | \$1.72                                                          |
|                             | \$1,800.00     | Dec-24            | 31,183                                                                                                  | 15,468                                                                                             | 49.60                                                            | \$0.12                                                                 | 327                                                      | 628                                                                                           | 955                        | 3,970                                                                         | \$1.88                                                          |
| TOTALS:                     | \$1,800.00     |                   | 31,183                                                                                                  | 15,468                                                                                             | 49.60                                                            | \$0.12                                                                 | 327                                                      | 628                                                                                           | 955                        | 3,970                                                                         | \$1.88                                                          |