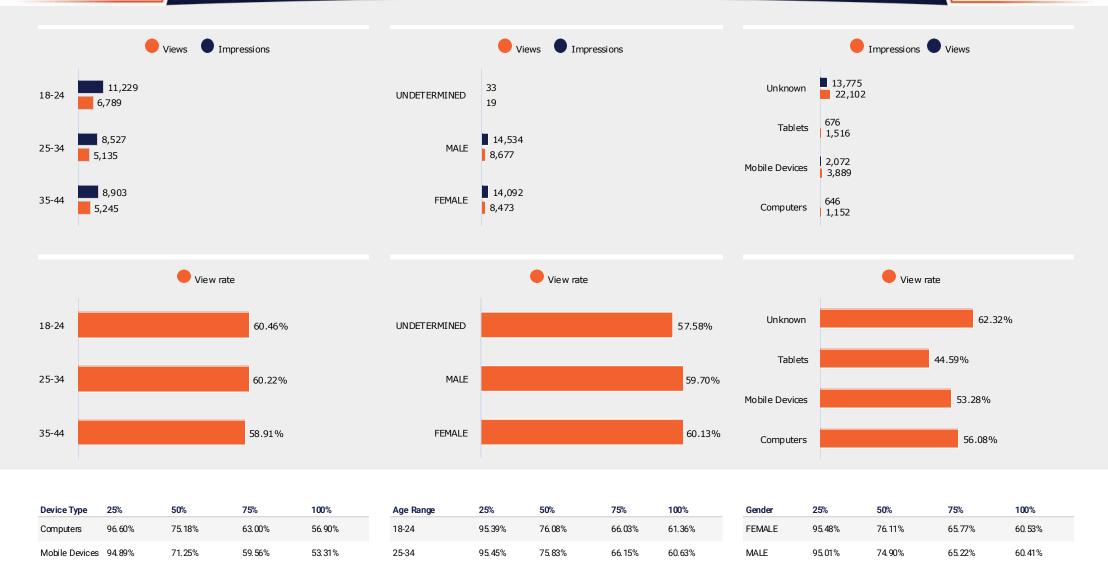

## YouTube Performance

\$679.98

Cost

**▼** -32.29%

28,659 Impressions

**▼** -28.65%

17,169

Views ▼ -29.54% 59.91%

View rate ▼ -1.24%

7

Clicks ▼ -36.36%

\$0.04

CPV ▼ -3.90%

| Total                              | 28,659      | 17,169 | 59.91%    | 7      | 95.24%    | 75.50%    | 65.49%    | 60.47%                                |
|------------------------------------|-------------|--------|-----------|--------|-----------|-----------|-----------|---------------------------------------|
| 18-44                              | 28,659      | 17,169 | 59.91%    | 7      | 95.24%    | 75.50%    | 65.49%    | 60.47%                                |
| AD GROUP PERFORMANCE Ad Group Name | Impressions | Views  | View rate | Clicks | Video 25% | Video 50% | Video 75% | 12/01/2024 - 12/31/2024<br>Video 100% |

## YouTube Performance

| Device Type    | 25%    | 50%    | 75%    | 100%   |
|----------------|--------|--------|--------|--------|
| Computers      | 95.06% | 78.53% | 72.06% | 65.94% |
| Mobile Devices | 96.06% | 70.31% | 56.27% | 48.21% |
| Tablets        | 96.17% | 74.50% | 54.44% | 38.21% |
| Unknown        | 94.54% | 77.65% | 69.59% | 65.13% |

|  | Age Range | 25%    | 50%    | 75%    | 100%   |
|--|-----------|--------|--------|--------|--------|
|  | 18-24     | 94.69% | 74.52% | 64.81% | 59.20% |
|  | 25-34     | 95.61% | 76.24% | 64.92% | 58.17% |
|  | 35-44     | 95.55% | 74.16% | 62.25% | 55.04% |
|  | 45-54     | 95.38% | 72.73% | 60.14% | 52.47% |
|  |           |        |        |        |        |

| Gender     | 25%     | 50%    | 75%    | 100%   |
|------------|---------|--------|--------|--------|
| FEMALE     | 95.95%  | 72.70% | 60.15% | 52.52% |
| MALE       | 94.41%  | 76.53% | 66.68% | 60.95% |
| UNDETERMIN | 100.00% | 90.91% | 90.91% | 90.91% |