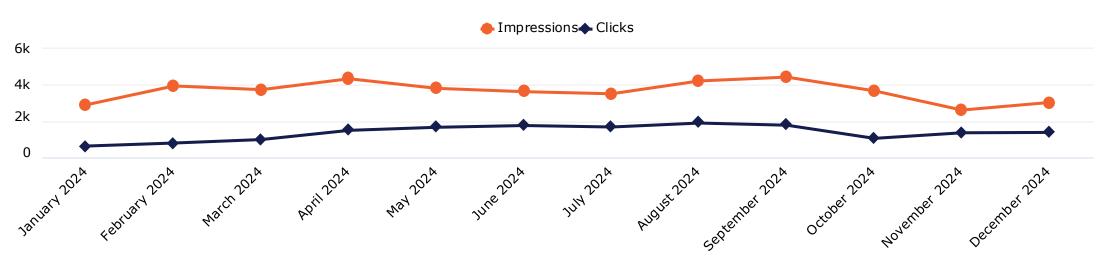

## PPC Programs Performance

|                             |                |                   |                                                                                                         |                                                                                                    | Click Through                                                    | Average                                                               |                                                          | Website                                                                                       | Total                      |                                                                               | Average Cos                                                    |
|-----------------------------|----------------|-------------------|---------------------------------------------------------------------------------------------------------|----------------------------------------------------------------------------------------------------|------------------------------------------------------------------|-----------------------------------------------------------------------|----------------------------------------------------------|-----------------------------------------------------------------------------------------------|----------------------------|-------------------------------------------------------------------------------|----------------------------------------------------------------|
|                             | Budget         | Date              | Impressions                                                                                             | Clicks                                                                                             | Rate                                                             | CPC                                                                   | Calls                                                    | Engagement                                                                                    | Leads                      | Web Events                                                                    | Per Contact                                                    |
| Wallace State PPC 2024-2025 | Monthly Budget | Date Campaign Ran | Number of times text<br>ad is shown when a<br>search is being done<br>on a search engine like<br>Google | Number of times<br>a person has<br>clicked on the<br>text ad,<br>generating a visit<br>to the site | Average click<br>through rate on<br>text ads for all<br>keywords | Average cost<br>per click<br>across all<br>keywords and<br>publishers | Number of calls<br>generated from<br>the PPC<br>campaign | Forms From<br>Landing Page<br>We Are Tracking<br>Completed, or<br>clicks to<br>apply/register | Calls +<br>Form<br>Submits | Total visits to<br>specific pages<br>we are<br>tracking<br>(summary<br>below) | Average cost pe<br>contact (calls,<br>end form<br>submissions) |
|                             | \$1,500.00     | Jul-24            | 3,535                                                                                                   | 1,735                                                                                              | 49.08                                                            | \$0.86                                                                | 18                                                       | 25                                                                                            | 43                         | 166                                                                           | \$34.88                                                        |
|                             | \$1,500.00     | Aug-24            | 4,348                                                                                                   | 2,000                                                                                              | 46.00                                                            | \$0.75                                                                | 31                                                       | 32                                                                                            | 63                         | 139                                                                           | \$23.81                                                        |
|                             | \$1,500.00     | Sep-24            | 5,337                                                                                                   | 2,099                                                                                              | 39.33                                                            | \$0.71                                                                | 25                                                       | 367                                                                                           | 392                        | 466                                                                           | \$3.83                                                         |
|                             | \$1,500.00     | Oct-24            | 4,789                                                                                                   | 1,852                                                                                              | 38.67                                                            | \$0.81                                                                | 24                                                       | 1,038                                                                                         | 1,062                      | 1,184                                                                         | \$1.41                                                         |
|                             | \$1,500.00     | Nov-24            | 4,789                                                                                                   | 1,852                                                                                              | 38.67                                                            | \$0.81                                                                | 22                                                       | 1,038                                                                                         | 1,060                      | 1,189                                                                         | \$1.42                                                         |
|                             | \$1,500.00     | Dec-24            | 3,252                                                                                                   | 1,618                                                                                              | 49.75                                                            | \$0.93                                                                | 23                                                       | 898                                                                                           | 921                        | 1,011                                                                         | \$1.63                                                         |
| TOTALS:                     | \$1,500.00     |                   | 3,252                                                                                                   | 1,618                                                                                              | 49.75                                                            | \$0.93                                                                | 23                                                       | 898                                                                                           | 921                        | 1,011                                                                         | \$1.63                                                         |