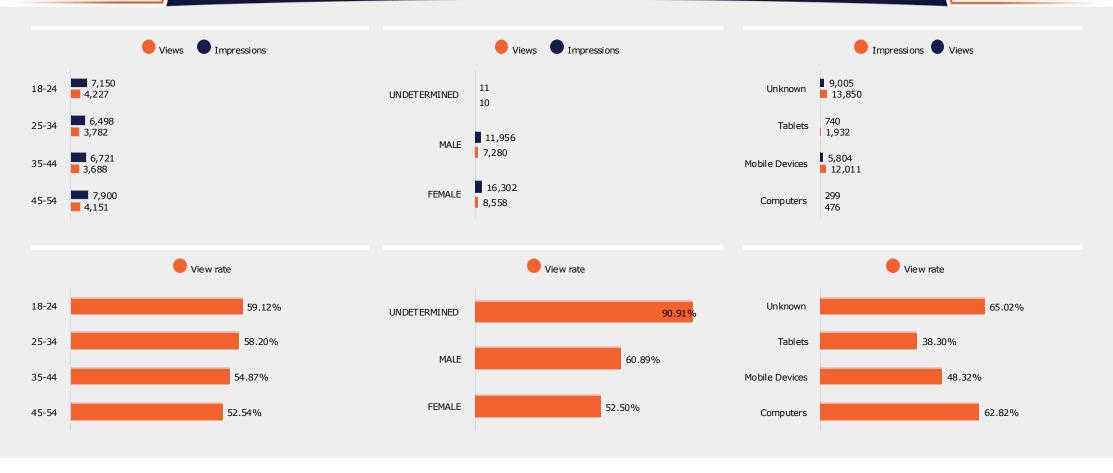

## YouTube Spanish Performance

\$658.44

**V** -30.69%

28,269

**Impressions ▼** -32.14%

15,848

**▼** -30.29%

56.06%

View rate **2.73%** 

17

Clicks ▼ -51.43%

▼ -0.58%

12/01/2024 - 12/31/2024 AD GROUP PERFORMANCE **Ad Group Name Impressions** Views View rate **Clicks** Video 25% Video 50% Video 75% **Video 100%** Education 22,569 13,497 59.80% 8 94.93% 75.75% 65.81% 59.82% 2 Gamers 1,335 562 42.10% 97.54% 68.57% 51.46% 42.34% Work Industries 40.98% 7 4,365 1,789 96.55% 68.71% 51.51% 41.08% Total 17 28,269 15,848 56.06% 95.30% 74.33% 62.93% 56.10%